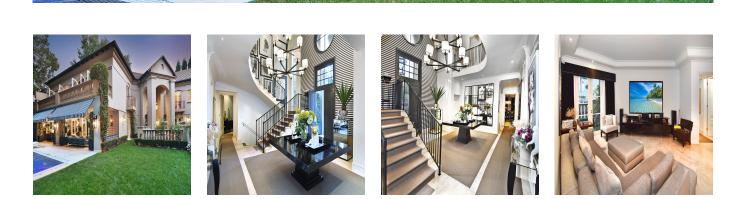

Inviting quadruple volume entrance framed with magnificent columns allowing one to be enchanted by the formal entrance hall with a bespoke grand sweeping staircase, which sets the tone for a home that epitomises grand entertaining with an emphasis on luxurious comfort.

Baronial reception areas, with an emphasis on the luxury of grand entertaining in sumptuous and luxurious comfort consisting of formal lounge ( fireplace), dining room ,which seamlessly flow onto the entertainer's patio, sparkling pool, and lush gardens, with large conifers ensuring complete privacy and exclusivity.

## UPPER LEVEL

Upstairs family room where intimate family gatherings become part of family life. Main bedroom suite - spacious, light and airy leads to balcony, cocooned in luxury with his and hers dressing rooms and his and hers luxurious bathroom .3 further fully self-contained bedroom suites with luxurious finishes.