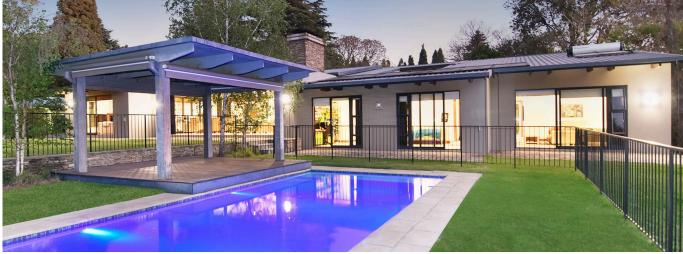

Inviting entrance with pull through to the baronial size, double volume reception areas, entertainer's patio, sparkling pool and low maintenance garden with vistas of Sandton's skyline creating a magical environment of enchantment.

Several interleading reception areas which embrace an indoor/outdoor lifestyle where both formal and informal entertainment areas interweave in a seamless flow of comfort.

Formal lounge leads to entertainer's patio