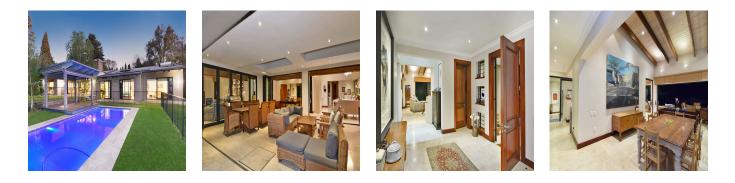

In pristine condition with the highest quality finishes where a symphony of textures, soaring heights, exposed eves, travertine marble floors, aluminium stacking sliders and windows, marble finishes, verdant green gardens, water features and fountains, integrate creating an environment of exceptional beauty and serenity.

Inviting entrance with pull through to the baronial size, double volume reception areas, entertainer's patio, sparkling pool and low maintenance garden with vistas of Sandton's skyline creating a magical environment of enchantment.

Baronial dining room ideal for both formal and informal entertaining - leads to patio Bespoke designed kitchen bathed by natural light, with a central island opening to an al fresco dining area.

Separate laundry, scullery

Family room which allows for intimate family interaction and living. Superb main bedroom suite with dressing room, luxurious full bathroom looking onto enclosed private garden with outside shower. Extra loft storage facilities. Two further bedroom suites with study areas.