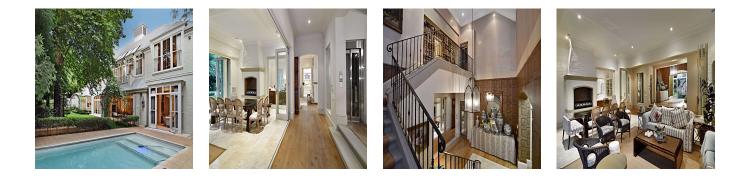

Sweeping staircase and double volumes with ELEVATOR for part of the entrance with views of a verdant green gardens, arches of roses and star jasmine.

Elegant reception areas consisting of formal lounge (bespoke fireplace), baronial dining room. Spacious family room - all leading to over 100 sm entertainers a patio (which can be open or closed with stacker doors), sparkling pool and the exquisite manicured gardens- spilling over in roses and flowers.

Gourmet kitchen with beautiful ceilings bringing the traditional immersed with the contemporary. Separate breakfast area, - opening to garden - separate scullery and laundry.

Separate Cinema/ study or could easily be converted to 5th bedroom.

## UPSATIRS:

Main bedroom suite - spacious, light and airy leads to balcony, cocooned in luxury with dressing room and luxurious bathroom.3 further en-suite bedrooms

SPECIAL FEATURES: Sparkling pool 4 garages and extra parking parkade American shutters throughout Oak wooden floors CCTV SECURITY, ALARM, CAMERAS, ELECTRIC FENCE 24 hour secure boomed off area in an exclusive street of Hyde Park Excellent staff Accommodation. Features: Wall boundary Exterior features including enclosed patio, gas braai, inverter, patio and staff accommodation. Landscaped garden Computerised irrigation Swimming pool 24 hour manned security including 24 hour response, alarm, automatic gates, CCTV cameras, electric fence, electronic beams, guard house, intercom and security gates. Cellular coverage, fibre and pet friendly. View strictly by appointment only.