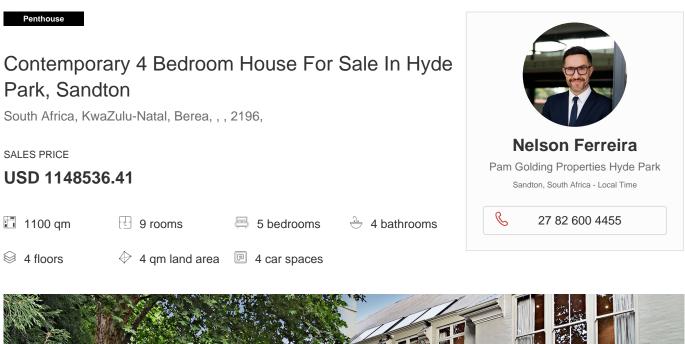

Sweeping staircase and double volumes with ELEVATOR for part of the entrance with views of a verdant green gardens, arches of roses and star jasmine.

Elegant reception areas consisting of formal lounge (bespoke fireplace), baronial dining room. Spacious family room - all leading to over 100 sm entertainers a patio (which can be open or closed with stacker doors), sparkling pool and the exquisite manicured gardens- spilling over in roses and flowers.