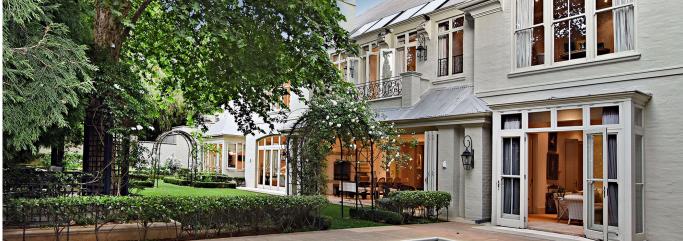

Sweeping staircase and double volumes with ELEVATOR for part of the entrance with views of a verdant green gardens, arches of roses and star jasmine.

Elegant reception areas consisting of formal lounge (bespoke fireplace), baronial dining room. Spacious family room - all leading to over 100 sm entertainers a patio (which can be open or closed with stacker doors), sparkling pool and the exquisite manicured gardens- spilling over in roses and flowers.