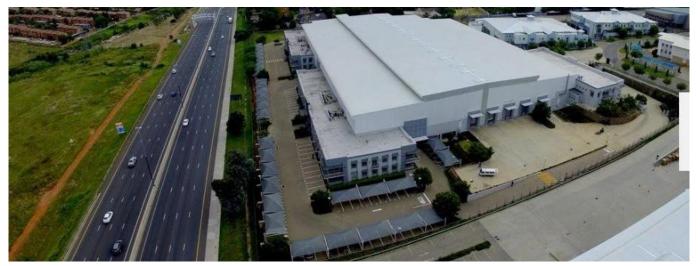

## State Of The Art Warehouse For Sale In Linbro Park

South Africa, Western Cape, Cape Town, , , 2090,

☐ 5125 gm ☐ rooms ☐ bedrooms → bathrooms

floors  $\Leftrightarrow$  gm land area  $extbf{ extit{ iny p}}$  car spaces

HIGHWAY EXPOSURE - LINBRO PARK State of the art - A Grade Basement area of 1 273sqm can be added as warehousing/ storage space Excellent vehicle reticulation Roller shutter doors Dock levellers Exquisite offices and warehouse Ample Parking