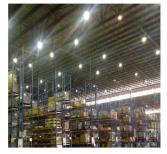

HIGHWAY EXPOSURE - LINBRO PARK State of the art - A Grade Basement area of 1 273sqm can be added as warehousing/ storage space Excellent vehicle reticulation Roller shutter doors Dock levellers Exquisite offices and warehouse Ample Parking