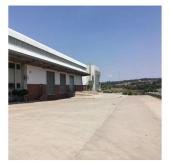

bathrooms

LINBRO PARK PROPERTY FOR SALE - PRIME POSITION WITH FREEWAY EXPOSURE Prime 'AAA' Grade property located within Linbro Business Park with excellent exposure onto the N3 Freeway. This property offers the ultimate corporate image and is an exclusive opportunity. Warehouse features excellent height. Natural light, 4 large roller shutter doors with on grade access and dock levellers. Upmarket offices with showroom/basement. Available immediately. Option to lease also. Warehouse: app 6 000 sqm Offices/showroom: 2 760 sqm