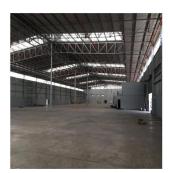

bathrooms

LINBRO PARK PROPERTY FOR SALE - PRIME POSITION WITH FREEWAY EXPOSURE Prime 'AAA' Grade property located within Linbro Business Park with excellent exposure onto the N3 Freeway. This property offers the ultimate corporate image and is an exclusive opportunity. Warehouse features excellent height. Natural light, 4 large roller shutter doors with on grade access and dock levellers. Upmarket offices with showroom/basement. Available immediately. Option to lease also. Warehouse: app 6 000 sqm Offices/showroom: 2 760 sqm