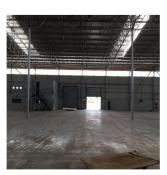

bathrooms

LINBRO PARK PROPERTY FOR SALE - PRIME POSITION WITH FREEWAY EXPOSURE Prime 'AAA' Grade property located within Linbro Business Park with excellent exposure onto the N3 Freeway. This property offers the ultimate corporate image and is an exclusive opportunity. Warehouse features excellent height. Natural light, 4 large roller shutter doors with on grade access and dock levellers. Upmarket offices with showroom/basement. Available immediately. Option to lease also. Warehouse: app 6 000 sqm Offices/showroom: 2 760 sqm