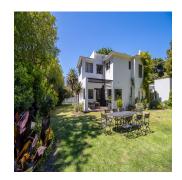

## ZAR 16500000.00

222 qm

8 rooms

4 bedrooms

4 bathrooms

♦ 4 qm land area
₽ 4 car spaces

In sought-after Hiddingh with a garden of over 1006m² framed by beautiful mountain views.

The home is built over two erven.

The mountain-facing garden is a third erf adjacent to this property is an opportunity to acquire a further 678m² should you be wanting a larger erf size.

The property is well worth viewing to assess the benefits and potential of this unique home.