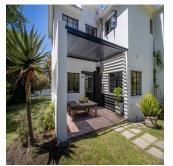

## ZAR 16500000.00

222 qm

8 rooms

4 bedrooms

4 bathrooms

♦ 4 qm land area
₽ 4 car spaces

In sought-after Hiddingh with a garden of over 1006m² framed by beautiful mountain views.

The home is built over two erven.

The mountain-facing garden is a third erf adjacent to this property is an opportunity to acquire a further 678m² should you be wanting a larger erf size.

The property is well worth viewing to assess the benefits and potential of this unique home.