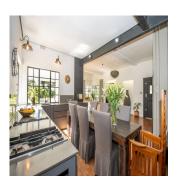

## ZAR 16500000.00

222 qm

8 rooms

4 bedrooms

4 bathrooms

♦ 4 qm land area
₽ 4 car spaces

In sought-after Hiddingh with a garden of over 1006m² framed by beautiful mountain views.

The home is built over two erven.