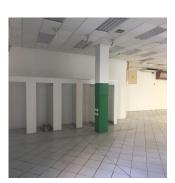

## USD 3720.12

300 qm

rooms

bedrooms

bathrooms

qm land area

car spaces

Kopp Commercial is pleased to offer this 300m2 unit. Shop frontage with excellent exposure in the heart of the Durban CBD, ideal for a business with foot traffic requirements.

Centralized air conditioning unit.

2 x Roller shutter doors

With back delivery/ loading bay access2 x offices

Male and female ablutions.

For more information, contact Themba.

Available From: 05.06.2024

Floor: 4 Floors: 4 Year Built: 2017 Car Spaces: 4 Year Of Construction: 2017 Type: Office