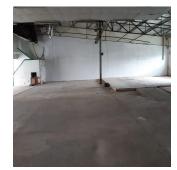

## USD 3899.43

1444 qm

rooms

Bedrooms

bathrooms

 $\ensuremath{ igorplack}$  floors

car spaces

Kopp Commercial is pleased to offer you this Retail space to let in Stamford Hill. GLA 665sqm

Rental R73 150.00 excluding VAT

Please contact Themba for more information or to view the Property.

Available From: 05.06.2024

Floor: 4 Floors: 4 Year Built: 2017 Car Spaces: 4 Year Of Construction: 2017 Type: Office