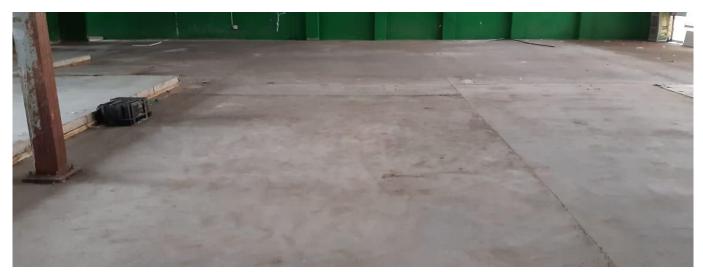

## USD 3899.43

1444 qm

rooms

Bedrooms

bathrooms

 $\ensuremath{ igorplack}$  floors

car spaces

Kopp Commercial is pleased to offer you this Retail space to let in Stamford Hill. GLA 665sqm

Rental R73 150.00 excluding VAT

Please contact Themba for more information or to view the Property.

Available From: 05.06.2024

Floor: 4 Floors: 4 Year Built: 2017 Car Spaces: 4 Year Of Construction: 2017 Type: Office