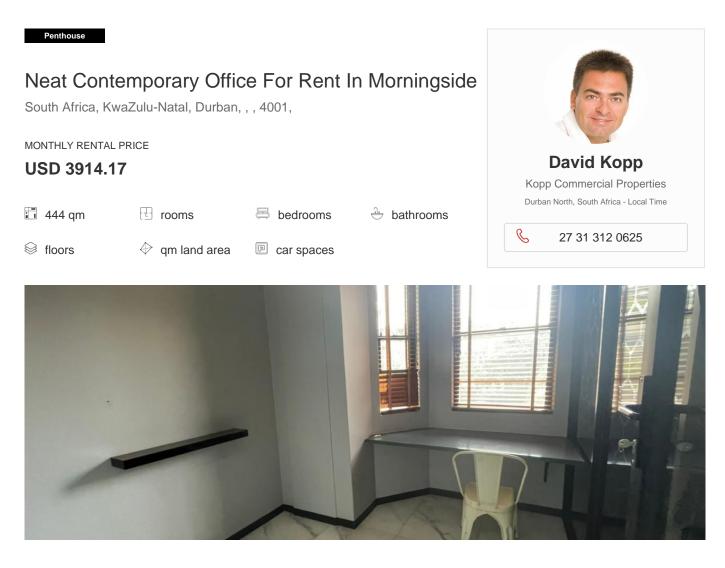

444.50 sqm office available in the heart Florida.

Very neat contemporary offices in sought after location in Morningside.

Well maintained semi serviced office spaces.

Buildings conveniently located within the dynamic and vibrant community suitable for small to medium business enterprises.

Basement parking available at R1250+ vat.per bay per month subject to availability.

Total Rental Includes Ops Costs.

For more information or to view the property contact Lee-Ann Albers.

|  | Available | From: | 05.06.2024 |
|--|-----------|-------|------------|
|--|-----------|-------|------------|