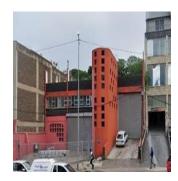

# Grade A Commercial Building For Rent In Greenwood Park

South Africa, KwaZulu-Natal, Durban, Chris Hani Road, , 4051,

MONTHLY RENTAL PRICE

# USD 4002.65

1142 qm

Tooms

bedrooms

⊕ bathrooms

car spaces

This property comprises of warehouse space, showroom floor.

office and roof top parking.

Easy access for trucks and super links.

Roller shutter does for off loading.

Aircon unit in offices and showroom.

Close proximity to N2 and major routes.

Ground Floor:

Showroom /Offices

- 361 SqmWarehouse
- -366 Sqm

Stairs - 14 sqm

First Floor:

Showroom /Warehouse - 387 Sqm

Stairs - 14 sqm

Roof top parking - 534 sqm

For more information or to view please contact Lee-Ann Albers.

Your area specialist in the northern suburbs.