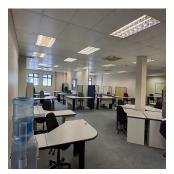

Unit comprises of the following

Shared Reception Area

AA grade offices situated on the 1st floor of the office block

- 1 x 8 seater boardroom
- 1 x 16 seater boardroom
- 4 Office component
- 3 large open plan areas ideal for a call centre

Large windows allowing natural lighting

New carpets throughout

Central air-conditioned

Neat kitchen and toilet facilities

Occupation immediate

All the furniture can be included into the rental amount

50sqm veranda