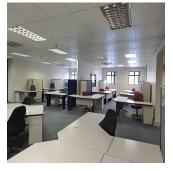

Unit comprises of the following

Shared Reception Area

AA grade offices situated on the 1st floor of the office block

- 1 x 8 seater boardroom
- 1 x 16 seater boardroom
- 4 Office component
- 3 large open plan areas ideal for a call centre

Large windows allowing natural lighting

New carpets throughout

Central air-conditioned

Neat kitchen and toilet facilities

Occupation immediate

All the furniture can be included into the rental amount

50sqm veranda