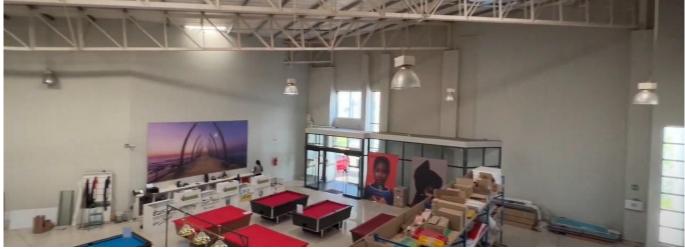

## Property export

Umhlanga available to lease! This property will be ideally suited for a business that is in the home / lifestyle industry.

| - GLA 1068m2                                                                                          |
|-------------------------------------------------------------------------------------------------------|
| - Ground Floor Showroom 492m2 @ R110/m2                                                               |
| - Mezzanine Offices 152m2 @ R110/m2                                                                   |
| - Basement 424m2 @ R25/m2                                                                             |
| - Rates: R6 606pm                                                                                     |
| - 24 Hour Security: R3 500pm                                                                          |
| - Prepaid Electricity                                                                                 |
| - Other utilities charged by the landlord (refuse, water & Sewerage), common electricity contribution |
| - pro rata                                                                                            |
| - Parking Bays are for customers and not dedicated                                                    |
| - Great signage opportunity facing the N2                                                             |
|                                                                                                       |
| For more information or to view please contact Lee-Ann Albers.                                        |
| Available From: 04.06.2024                                                                            |
|                                                                                                       |