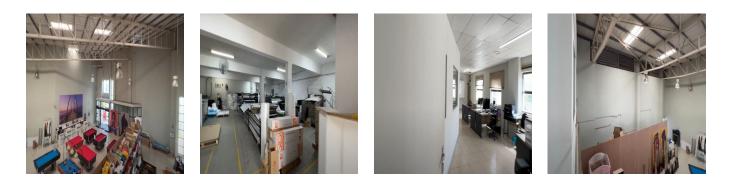

## Property export

Umhlanga available to lease! This property will be ideally suited for a business that is in the home / lifestyle industry.

| - GLA 1068m2                                                                                          |
|-------------------------------------------------------------------------------------------------------|
| - Ground Floor Showroom 492m2 @ R110/m2                                                               |
| - Mezzanine Offices 152m2 @ R110/m2                                                                   |
| - Basement 424m2 @ R25/m2                                                                             |
| - Rates: R6 606pm                                                                                     |
| - 24 Hour Security: R3 500pm                                                                          |
| - Prepaid Electricity                                                                                 |
| - Other utilities charged by the landlord (refuse, water & Sewerage), common electricity contribution |
| - pro rata                                                                                            |
| - Parking Bays are for customers and not dedicated                                                    |
| - Great signage opportunity facing the N2                                                             |
|                                                                                                       |
| For more information or to view please contact Lee-Ann Albers.                                        |
| Available From: 04.06.2024                                                                            |
|                                                                                                       |