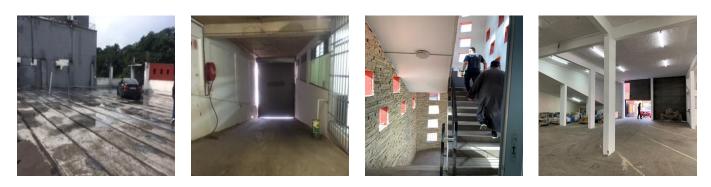

## ZAR 85650.00

⊕ bathrooms

Ground Floor:

Lovely warehouse space with plenty of inside parking space. Ground level is warehouse space with office space and a reception area.

First floor can be used as a retail area as it is now or can be converted to office space or warehouse space.

The third level is rooftop parking so plenty space for parking.

There is a drive in ramp that goes all the way to the top floor for off loading goods and roof top parking.

Warehouse has amazing visibility and is on a main road.

Showroom /Offices- 361 Sqm Warehouse -366 Sqm Stairs - 14 sqm First Floor: Showroom /Warehouse - 387 Sqm Stairs - 14 sqm Roof top parking - 534 sqm Available immediately. For more information or to view please contact Lee-Ann Albers. Available From: 04.06.2024 Floor: 4 Floors: 4 Year Built: 2017 Car Spaces: 4 Year Of Construction: 2017 Type: Office