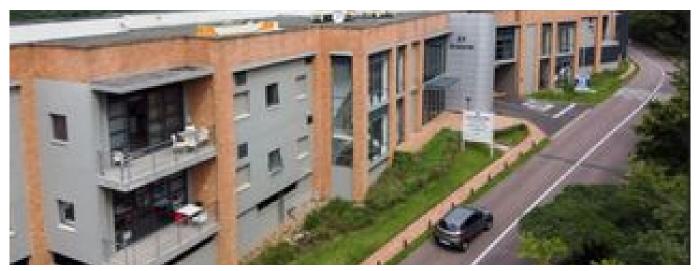

## ZAR 89096.00

602 qm

rooms

bedrooms

bathrooms

qm land area

car spaces

601.82Sqm office space in the Westway Office Park. This is a sought after destination as it is well managed, ideally located and closely monitored by security.

Unit comes with 22 under cover parking bays at R850 per bay.

Has a generator.

Contact Paul for more information or to view the property.

Available From: 03.06.2024

Floor: 4 Floors: 4 Year Built: 2017 Car Spaces: 4 Year Of Construction: 2017 Type: Office