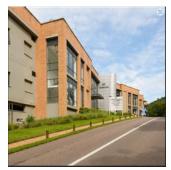

## ZAR 89096.00

602 qm

rooms

bedrooms

bathrooms

qm land area

car spaces

601.82Sqm office space in the Westway Office Park. This is a sought after destination as it is well managed, ideally located and closely monitored by security.

Unit comes with 22 under cover parking bays at R850 per bay.

Has a generator.

Contact Paul for more information or to view the property.

Available From: 03.06.2024

Floor: 4 Floors: 4 Year Built: 2017 Car Spaces: 4 Year Of Construction: 2017 Type: Office