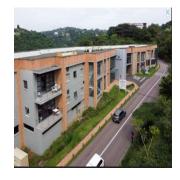

## ZAR 89096.00

602 qm

rooms

bedrooms

bathrooms

qm land area

car spaces

601.82Sqm office space in the Westway Office Park. This is a sought after destination as it is well managed, ideally located and closely monitored by security.

Unit comes with 22 under cover parking bays at R850 per bay.

Has a generator.

Contact Paul for more information or to view the property.

Available From: 03.06.2024

Floor: 4 Floors: 4 Year Built: 2017 Car Spaces: 4 Year Of Construction: 2017 Type: Office