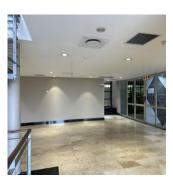

## USD 4784.74

558 qm

Tooms

bedrooms

bathrooms

qm land area

car spaces

Kopp Commercial is proud to present this 558 square metre office, located in a well known and sought after office park.

This high end office space is ;located in a very well maintained building with modern and clean amenities and good security.

Basement parking available.

Available From: 03.06.2024

Floor: 4 Floors: 4 Year Built: 2017 Car Spaces: 4 Year Of Construction: 2017 Type: Office