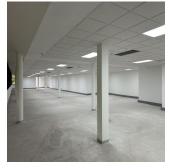

## USD 4784.74

558 qm

Tooms

bedrooms

bathrooms

qm land area

car spaces

Kopp Commercial is proud to present this 558 square metre office, located in a well known and sought after office park.

This high end office space is ;located in a very well maintained building with modern and clean amenities and good security.

Basement parking available.

Available From: 03.06.2024

Floor: 4 Floors: 4 Year Built: 2017 Car Spaces: 4 Year Of Construction: 2017 Type: Office