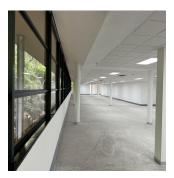

## USD 4784.74

558 qm

Tooms

bedrooms

bathrooms

qm land area

car spaces

Kopp Commercial is proud to present this 558 square metre office, located in a well known and sought after office park.

This high end office space is ;located in a very well maintained building with modern and clean amenities and good security.

Basement parking available.

Available From: 03.06.2024

Floor: 4 Floors: 4 Year Built: 2017 Car Spaces: 4 Year Of Construction: 2017 Type: Office