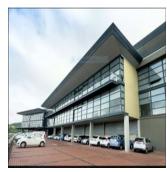

## USD 4832.29

558 qm

Tooms

bedrooms

bathrooms

car spaces

Kopp commercial is pleased to offer his 558 sqm space to let in sought after Westville.

Situated in Westway Office Park, this modern structure is close to the Pavilion Shopping Centre in Westville near Durban.

It has plenty of parking and is well-secured with boom-gate access control.

This property is located near the N3 and N2 arterial routes. Looking for Space in and around the Westville area contact Kopp Commercial today and let us find your ideal Premises for your office business requirements.