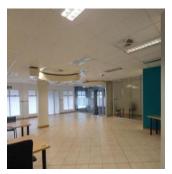

## USD 4850.41

589 qm

Tooms

bedrooms

bathrooms

qm land area

car spaces

Kopp commercial is please to offer this 589 sqm space to let comprising of: First floor Area is 417 sqm and the loft area is 172 sqm.