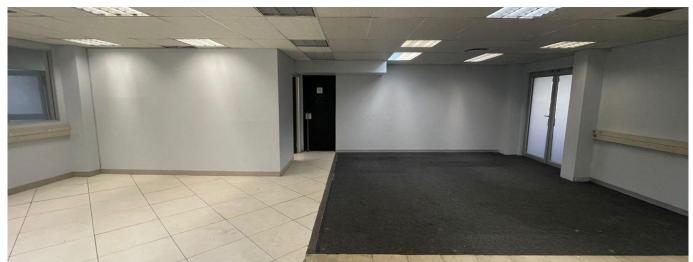

## USD 4928.08

771 qm

Tooms

bedrooms

bathrooms

 $\ensuremath{ igorplack}$  floors

car spaces

Excellent offices to let in the heart of busy Morningside.

- GLA Approximately 771m2
- Third floor unit
- Comes with 33 parking bays at R300/bay

For more information or to view please contact Lee-Ann Albers.

Available From: 01.06.2024

Floor: 4 Floors: 4 Year Built: 2017 Car Spaces: 4 Year Of Construction: 2017 Type: Office