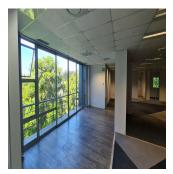

## Sophisticated Office For Rent In Umhlanga Rocks

South Africa, KwaZulu-Natal, Durban, , , 4319,

MONTHLY RENTAL PRICE

## USD 5392.06

Tooms

bedrooms

bathrooms

675 qm

qm land area

car spaces

Kopp Commercial is pleased to present offices available to-let in a prestigious secure park environment with 24 hour security.

Property export

Available From: 01.06.2024

Floor: 4 Floors: 4 Year Built: 2017 Car Spaces: 4 Year Of Construction: 2017 Type: Office

**Amenities** 

ID Property ID

**Outdoor Amenities**