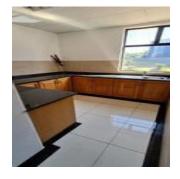

## USD 5593.20

100 qm

Tooms

Bedrooms

bathrooms

car spaces

Property export Generated On: Fri, 22 Nov 2024 04:00:57 +0000

Kopp Commercial is pleased to offer this office space to let in La Lucia.

- Ground Floor, consists of 2 units each 350m2
- Sea Views
- 15 parking bays available:

Basement at an additional R700/bay

Open at an additional R650/bay

- Electricity & Aircon Metered
- Water bill divided between the 4 units
- Great Security- Great exposure to the M4