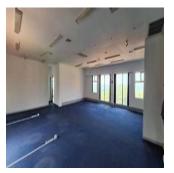

## USD 5593.20

100 qm

Tooms

Bedrooms

bathrooms

car spaces

Property export Generated On: Fri, 22 Nov 2024 04:00:57 +0000

Kopp Commercial is pleased to offer this office space to let in La Lucia.

- Ground Floor, consists of 2 units each 350m2
- Sea Views
- 15 parking bays available:

Basement at an additional R700/bay

Open at an additional R650/bay

- Electricity & Aircon Metered
- Water bill divided between the 4 units
- Great Security- Great exposure to the M4