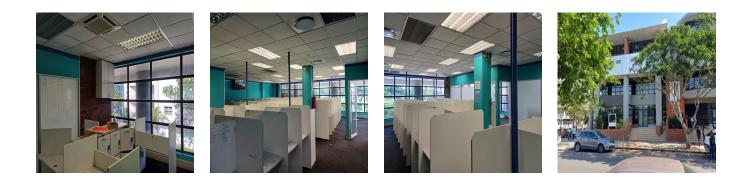

Kopp commercial is pleased to present this 652 square meter office space ideal for a call center to let in the heart of Umhlanga Ridge. Rental : R 117 360 .00 EX VAT

## AVAILABLE IMMEDIATELY

Basement parking @ R 650.00 EX VAT

The fit out can be altered to suit your business needs and can be expanded to approximately +- 1000 square meters.

The premises features a reception area, open work space, balconies, ducted air-conditioning, kitchenette, individual offices and includes communal ablutions, a backup generator ,Mug & Bean coffee shop and quart yard for staff convenience and is close to public transportation and all amenities.