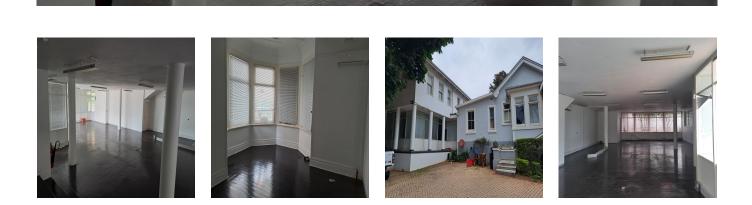

Very neat ground floor office space FROM 166-539.27 sqm situated in Windermere.

The entire property has the following features: Well maintained wooden flooring, blinds and air-conditioning through out.

The unit comprises of : A large open plan space 4 x offices 1 x Boardroom 1 x Storeroom 4 x toilet facilities Modern kitchen area. Parking's - R450.00 per bay

Rental rate R250.00 per sqm Rental R121500.00 per month plus Vat include ops cost. Occupation - Immediate