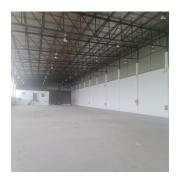

## USD 6578.35

2607 qm

Tooms

bedrooms

bathrooms

qm land area

car spaces

Kopp Commercial is pleased to offer you this Immaculate Warehouse space to let in Hammarsdale.

Property consists of a Warehouse and an Exclusive area that can be rented together or individually.

Total 2607SQM at R122 828.50 Rental Ex Vat.

- Total Warehouse is 2194SQM at R114 088.00 Rental Ex Vat.
- Total Exclusive area is 413SQM at R3097.50 Rental Ex Vat.
- Shared of Gatekeeper service at R5643.00