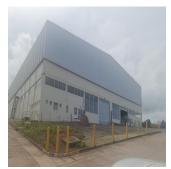

## USD 6578.35

2607 qm

Tooms

bedrooms

bathrooms

qm land area

car spaces

Kopp Commercial is pleased to offer you this Immaculate Warehouse space to let in Hammarsdale.

Property consists of a Warehouse and an Exclusive area that can be rented together or individually.

Total 2607SQM at R122 828.50 Rental Ex Vat.

- Total Warehouse is 2194SQM at R114 088.00 Rental Ex Vat.
- Total Exclusive area is 413SQM at R3097.50 Rental Ex Vat.
- Shared of Gatekeeper service at R5643.00