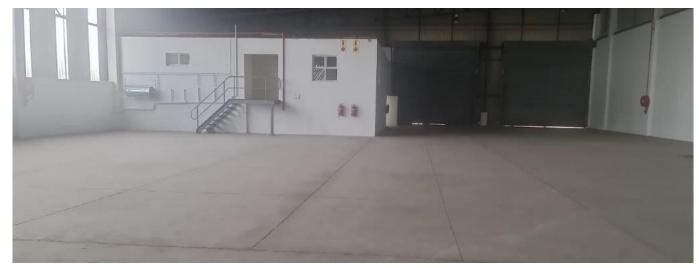

## USD 6578.35

2607 qm

Tooms

bedrooms

bathrooms

qm land area

car spaces

Kopp Commercial is pleased to offer you this Immaculate Warehouse space to let in Hammarsdale.

Property consists of a Warehouse and an Exclusive area that can be rented together or individually.

Total 2607SQM at R122 828.50 Rental Ex Vat.

- Total Warehouse is 2194SQM at R114 088.00 Rental Ex Vat.
- Total Exclusive area is 413SQM at R3097.50 Rental Ex Vat.
- Shared of Gatekeeper service at R5643.00