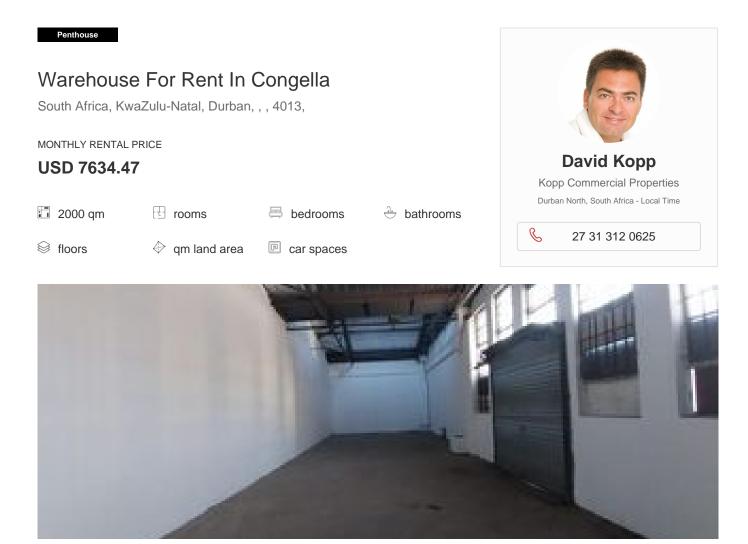

Kopp Commercial is pleased to offer you this 2000 square meter warehouse space to let in Congella.

This prominent, highly visible, corner property on busy Sydney Rd comes with 3 roller shutter doors.

2 off the side road and 1 from the back street. 3 phase - 250 amps. Sprinklers.

Ground and first floor offices.

Facilities such as canteen, ablutions, change rooms, etc.

Currently under refurbishment. Available immediately.For more information and viewing appointment., please contact us today! Available From: 29.05.2024