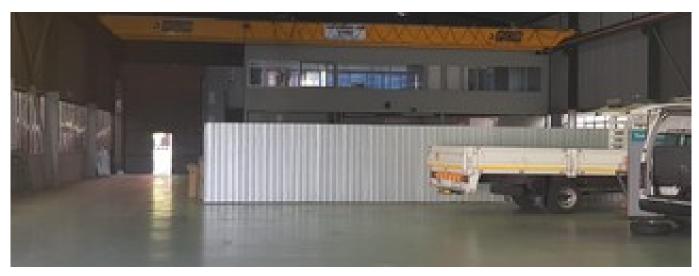

## USD 7858.48

1200 qm

Tooms

□ bedrooms

bathrooms

car spaces

Kopp Commercial is pleased to offer 1200sqm retail property in the heart of motor town in Pinetown.

These premises have 2 roller shutter doors and a 3.2 ton gantry crane.

Excellent exposure to passing trade.

Ample parking for customers.

Easy access to M13, M19 and N2.

Please get in touch with us for additional details!

Available From: 29.05.2024

Property export

Generated On: Fri, 22 Nov 2024 07:53:35 +0000