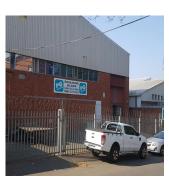

## A Grade Retail Space For Rent In Pinetown

South Africa, KwaZulu-Natal, Durban, , , 3610,

MONTHLY RENTAL PRICE

## USD 7858.48

1200 qm

Tooms

□ bedrooms

bathrooms

car spaces

Kopp Commercial is pleased to offer 1200sqm retail property in the heart of motor town in Pinetown.

These premises have 2 roller shutter doors and a 3.2 ton gantry crane.