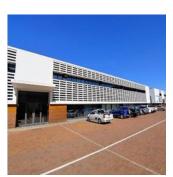

## Ground Floor Office For Rent In Westville

South Africa, KwaZulu-Natal, Durban, , , 3629,

MONTHLY RENTAL PRICE

## ZAR 156000.00

1200 qm

rooms

bedrooms

bathrooms

car spaces

Kopp commercial is pleased to offern this 1200 sqm ground office space to let in a sought after business park. .44 parking bays available - Open Bay is R750 per bay and Undercover is R850 per bay .Has a generator .Tenant servicing cost and park levy are excluded from rental. All amount exclude vat.