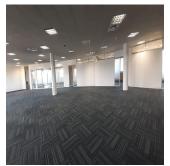

## ZAR 178560.00

□ 992 qm □ rooms

bedrooms

bathrooms

 $\ensuremath{ igorplack}$  floors

car spaces

Kopp Commercial is pleased to offer you this immaculate A grade office space to let in Durban.

992SQM situated on the 4th floor.

Office consists of ablution and air conditioning. Please contact Themba for more information or to view the property.

Available From: 29.05.2024

Floor: 4 Floors: 4 Year Built: 2017 Car Spaces: 4 Year Of Construction: 2017 Type: Office