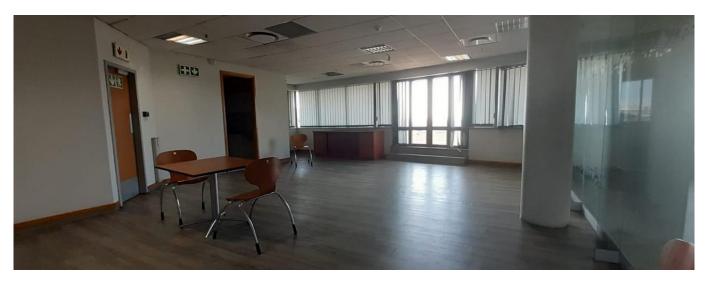

## ZAR 178560.00

□ 992 qm □ rooms

bedrooms

bathrooms

 $\ensuremath{ igorplack}$  floors

car spaces

Kopp Commercial is pleased to offer you this immaculate A grade office space to let in Durban.

992SQM situated on the 4th floor.

Office consists of ablution and air conditioning. Please contact Themba for more information or to view the property.

Available From: 29.05.2024

Floor: 4 Floors: 4 Year Built: 2017 Car Spaces: 4 Year Of Construction: 2017 Type: Office