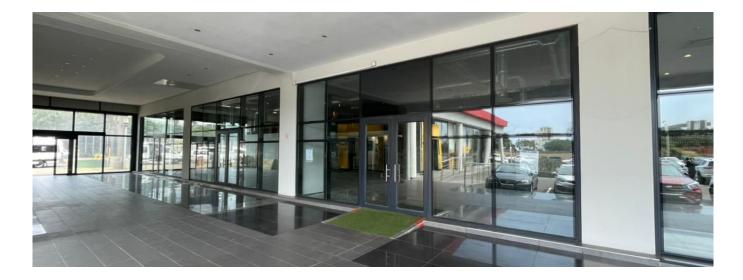

## ZAR 210000.00

100 qm

Tooms

B bedrooms

bathrooms

car spaces

Kopp Commercial is pleased to offer this commercial property to let in Umhlanga Ridge.

- GLA 700m2
- Suitable for Motor Vehicle/Motor Cycle Sales & Service Centre
- Great Signage Potential
- High Volume of passing traffic
- Biometric system with magnetic door locks
- 24-Hr security
- Generator

### Ground Floor Showroom

- Floor to ceiling windows
- 2 Bars- Kitchen
- Ablutions