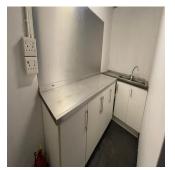

### Ground Floor Showroom

- Floor to ceiling windows
- 2 Bars- Kitchen
- Ablutions

#### Mezzanine

- 3 Large Offices
- -1 Small Office
- Large Open Plan area
- Bar- Kitchen
- Ablutions

Available immediately.

Please get in touch with us for additional details!

Available From: 28.05.2024

Floor: 4 Floors: 4 Year Built: 2017 Car Spaces: 4 Year Of Construction: 2017 Type: Office