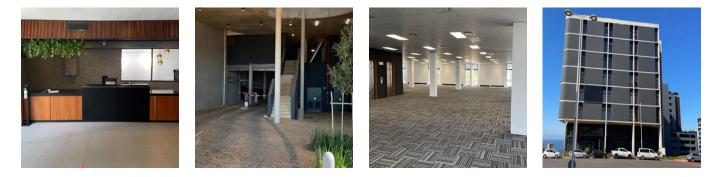

## Property export

Kopp Commercial is pleased to offer this 1225m2 commercial property to let in Umhlanga Ridgeside.

| - GLA 1225m2                                        |           |                  |               |                            |              |
|-----------------------------------------------------|-----------|------------------|---------------|----------------------------|--------------|
| - 49 Dedicated parking bays                         |           |                  |               |                            |              |
| Covered @ R880/bay                                  |           |                  |               |                            |              |
| Open @ R650/bay                                     |           |                  |               |                            |              |
| - Large Balcony                                     |           |                  |               |                            |              |
| - Spectacular Sea View                              |           |                  |               |                            |              |
| - 24Hr Security                                     |           |                  |               |                            |              |
| - Ducted Airconditioning                            |           |                  |               |                            |              |
| - Fibre Ready                                       |           |                  |               |                            |              |
| - Available immediately                             |           |                  |               |                            |              |
|                                                     |           |                  |               |                            |              |
| Please get in touch with us for additional details! |           |                  |               |                            |              |
| Available From: 28.05.2024                          |           |                  |               |                            |              |
|                                                     |           |                  |               |                            |              |
| Floor: 4                                            | Floors: 4 | Year Built: 2017 | Car Spaces: 4 | Year Of Construction: 2017 | Type: Office |