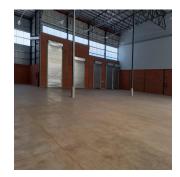

## Property export

- Modern, newly developed warehouse and modern offices in a secure business park.
- Good road frontage.
- Boomed access with security
- Complete managed logistics and warehouse solutions offered.
- Dock levellers.
- 2610m2 GLA
- Warehouse 2150m2
- Offices 460m2
- 3 Phase Power, 400 KVA
- Covered loading area 160m2
- Interlink access.
- Ideal for logistics, warehousing & light industrial.