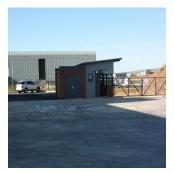

## Property export

- Modern, newly developed warehouse and modern offices in a secure business park.
- Good road frontage.
- Boomed access with security
- Complete managed logistics and warehouse solutions offered.
- Dock levellers.
- 2610m2 GLA
- Warehouse 2150m2
- Offices 460m2
- 3 Phase Power, 400 KVA
- Covered loading area 160m2
- Interlink access.
- Ideal for logistics, warehousing & light industrial.