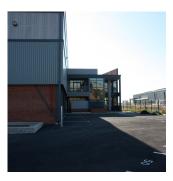

## Property export

- Modern, newly developed warehouse and modern offices in a secure business park.
- Good road frontage.
- Boomed access with security
- Complete managed logistics and warehouse solutions offered.
- Dock levellers.
- 2610m2 GLA
- Warehouse 2150m2
- Offices 460m2
- 3 Phase Power, 400 KVA
- Covered loading area 160m2
- Interlink access.
- Ideal for logistics, warehousing & light industrial.