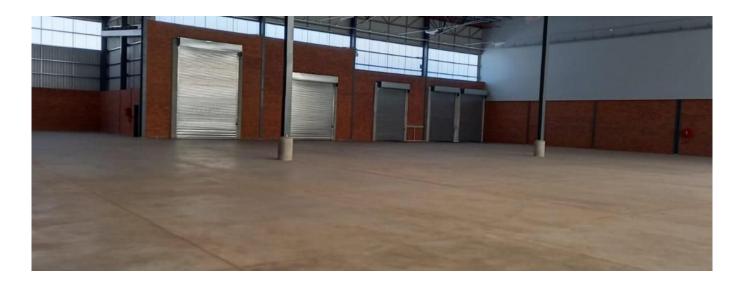

## Property export

- Modern, newly developed warehouse and modern offices in a secure business park.
- Good road frontage.
- Boomed access with security
- Complete managed logistics and warehouse solutions offered.
- Dock levellers.
- 2610m2 GLA
- Warehouse 2150m2
- Offices 460m2
- 3 Phase Power, 400 KVA
- Covered loading area 160m2
- Interlink access.
- Ideal for logistics, warehousing & light industrial.