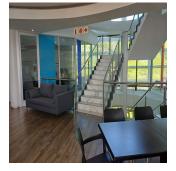

This Iconic and well-positioned office building features two large open plan office wings with numerous executive and individual offices, boardrooms, meeting rooms, and project rooms complete with staff ablutions, kitchenettes and canteen.

Lift for disability access available, and 24hr boom gate access control.

The building is within close proximity to the N2, M4, public transport and all amenities are minutes away.

Parking: 43 Basement / covered bays at R990 per bay p/month and 8 Open bays at R690 per bay p/month.T.I at Market related rates,Lease Term - Preferred 5 Years Min.