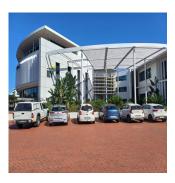

Kopp Commercial is please to offer you this 1436 square meter Premium-Grade upmarket office to let in Pencarrow Park, Umhlanga , Available: 1 June 2024

Rental @ R 185 per square meter excluding Utilities (Water, electricity, sewerage & refuse)

This Iconic and well-positioned office building features two large open plan office wings with numerous executive and individual offices, boardrooms, meeting rooms, and project rooms complete with staff ablutions, kitchenettes and canteen.

Lift for disability access available, and 24hr boom gate access control.

The building is within close proximity to the N2, M4, public transport and all amenities are minutes away.

Parking: 43 Basement / covered bays at R990 per bay p/month and 8 Open bays at R690 per bay p/month.T.I at Market related rates,Lease Term - Preferred 5 Years Min.