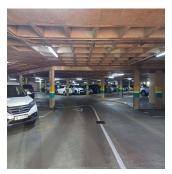

Lift for disability access available, and 24hr boom gate access control.

The building is within close proximity to the N2, M4, public transport and all amenities are minutes away.

Parking: 43 Basement / covered bays at R990 per bay p/month and 8 Open bays at R690 per bay p/month.T.I at Market related rates,Lease Term - Preferred 5 Years Min.