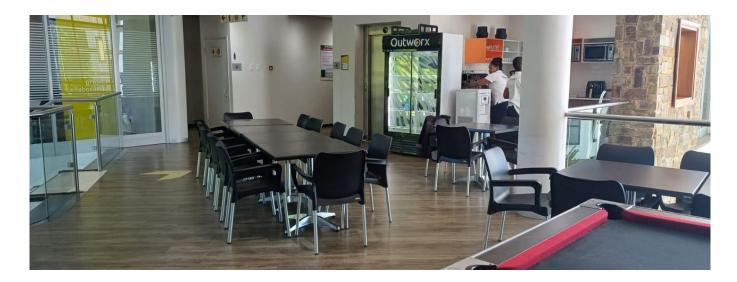

This Iconic and well-positioned office building features two large open plan office wings with numerous executive and individual offices, boardrooms, meeting rooms, and project rooms complete with staff ablutions, kitchenettes and canteen.

Lift for disability access available, and 24hr boom gate access control.

The building is within close proximity to the N2, M4, public transport and all amenities are minutes away.

Parking: 43 Basement / covered bays at R990 per bay p/month and 8 Open bays at R690 per bay p/month.T.I at Market related rates,Lease Term - Preferred 5 Years Min.