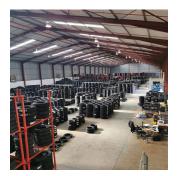

## USD 15607.23

4400 qm

Tooms

bedrooms

bathrooms

car spaces

Kopp Commercial is pleased to offer you this Industrial Warehouse to let in Pinetown. Property consists:

- 4000SQM Warehouse
- 400SQM Office, ablution and Canteen
- Sprinkler System