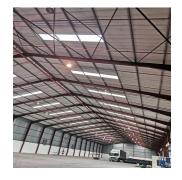

## USD 15607.23

4400 qm

Tooms

bedrooms

bathrooms

car spaces

Kopp Commercial is pleased to offer you this Industrial Warehouse to let in Pinetown. Property consists:

- 4000SQM Warehouse
- 400SQM Office, ablution and Canteen
- Sprinkler System