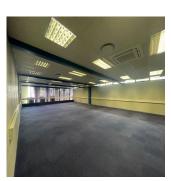

## USD 15631.24

**□** 2387 qm

Tooms

bedrooms

bathrooms

car spaces

Excellent offices to let in the heart of busy Morningside.

- GLA Approximately 2387m2
- Standalone property
- Three storey building
- Includes 75m2 canteen with outside seating area
- Comes with 96 parking bays at R300/bay