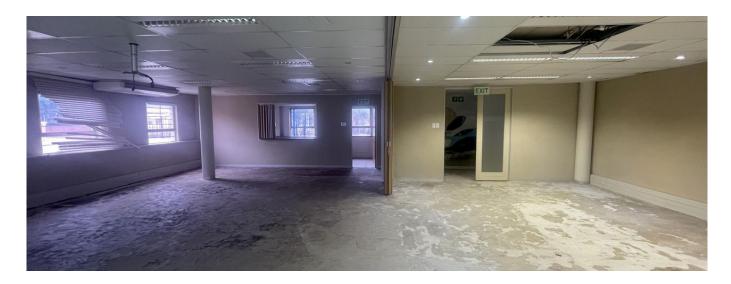

#### Property export

Stand alone office block situated in the hub of Morningsideentire building.

The entire footprint is 2100 Sqm

- each floor is 650 sqm

Rate - R168/m2.

84 Under cover parking bays at R795 per bay

Lease period -5 years

Occupation - immediate.

A grade Offices are air conditioned and carpeted.

Guard house

Large reception and boardrooms.

Rental R352 800 excluding water & electricity.

For more information or to view please contact us today.