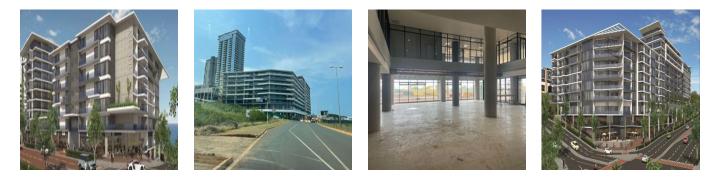

Kopp Commercial is pleased to offer this newly built retail space to let in Umhlanga Ridge.

This space is in the basement level and comes with 10 parking bays at R850 per bay per month.

The landlord confirms that the following works will be effected as per his own specifications- the ceilings /lights/smoke detection and sprinkler system.

- All perimeter walls and moving of shop fronts will be done as per the landlords costs.

Property ID

The mixed -use development will comprise a hotel, upmarket commercial and retail and luxurious drive up apartments.