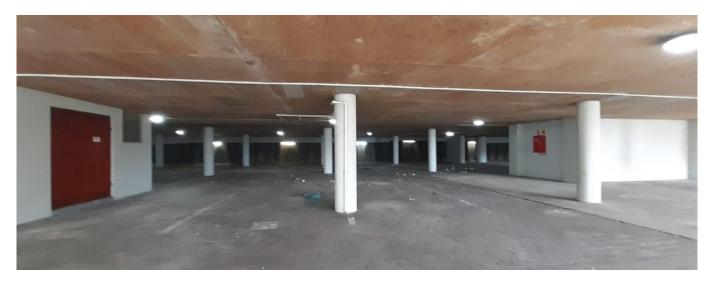

Available From: 27.05.2024

Floor: 4 Floors: 4 Year Built: 2017 Car Spaces: 4 Year Of Construction: 2017 Type: Office

| Property export   |             | Generated On: Sun, 24 | Nov 2024 16:20:29 +0000 |
|-------------------|-------------|-----------------------|-------------------------|
|                   |             |                       |                         |
|                   |             |                       |                         |
|                   |             |                       |                         |
|                   |             |                       |                         |
|                   |             |                       |                         |
|                   |             |                       |                         |
|                   |             |                       |                         |
| A 101             |             |                       |                         |
| Amenities         |             |                       |                         |
| ID                | Property ID |                       |                         |
| Outdon Amonities  |             |                       |                         |
| Outdoor Amenities |             |                       |                         |
|                   |             |                       |                         |
|                   |             |                       |                         |
|                   |             |                       |                         |
|                   |             |                       |                         |
|                   |             |                       |                         |
|                   |             |                       |                         |
|                   |             |                       |                         |