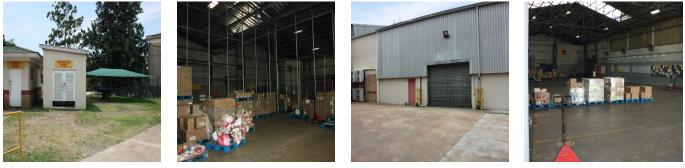

Situated in a prime position, centrally located with quick access to main arterial routes.

\* Offers 4257m2 warehousing space

\* Office space consists of 951m2

\* Yard space of 15400m2

Inter-link is accessible to drive around the premises and deliver on both sides.

Roller doors allow for interlink to access the warehouse.

Numerous loading and dispatch roller doors with dock-leveler.

Control rooms within the warehouse for delivery and dispatch.

Well secured premises with boomed access and guardhouse.