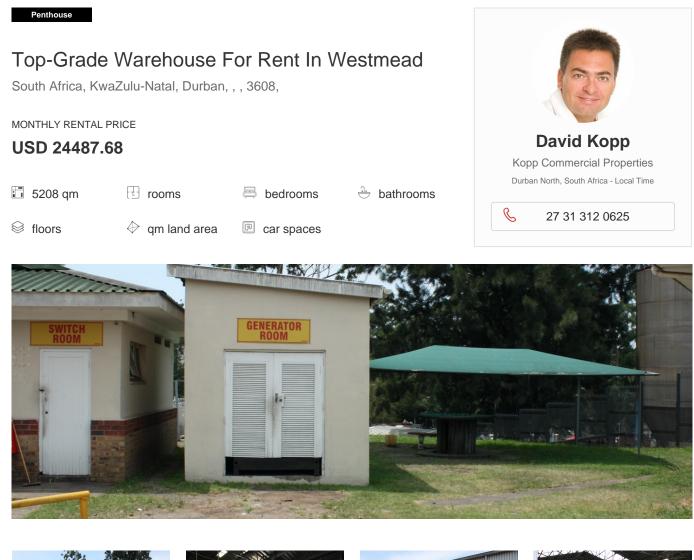

Situated in a prime position, centrally located with quick access to main arterial routes.

\* Offers 4257m2 warehousing space

\* Office space consists of 951m2

\* Yard space of 15400m2

Inter-link is accessible to drive around the premises and deliver on both sides.

Roller doors allow for interlink to access the warehouse.

Numerous loading and dispatch roller doors with dock-leveler.

Control rooms within the warehouse for delivery and dispatch.

Well secured premises with boomed access and guardhouse.