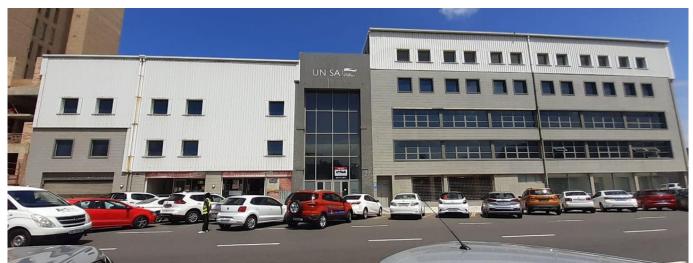

## Ideal Training Facility For Rent In Durban Central

South Africa, KwaZulu-Natal, Bluff, , , 4001,

MONTHLY RENTAL PRICE

## ZAR 610000.00

7568 qm

rooms

bedrooms

bathrooms

qm land area

car spaces

Previously utilized by UNISA as one of their campuses, thus there are many lecture rooms already configured.

The commercial space has multiple ablutions on each floor for males and females.

GLA 7568 square meters

Rental: R 610 000.00 (excl VAT)There are 90 basement parking bays.

On the ground floor, there are several retail outlets which are currently occupied by businesses catering to students.

The building is secure with two main entrances, one on Bram Fischer and the other, on John Milne Road.

Please get in touch with us for additional details!

Available From: 27.05.2024

Generated On: Sun, 24 Nov 2024 06:29:24 +0000