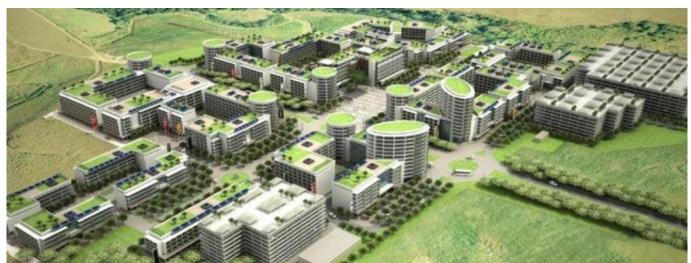

## ZAR 120000.00

Generated On: Fri, 22 Nov 2024 01:44:59 +0000

Property export

21 500m2 A Grade Office Space, on-site conference centre. The tech centre at Dube is designed to be a 6 storey A grade office building located in the centre of Dube city, offering 19,345 sqm of modern office space with an additional 2,017 sqm of retail units.

It boast green star rating and offers spectacular panoramic views of the surrounding hills to the south, east and west.

This ultra modern building offers tenants high speed optic fibre internet and backup cloud storage at significantly reduced costs as well as uninterrupted electricity.

The strategic location within Dube Trade Port and immediate proximity to King Shaka International Airport. affords tenants with a easy, quick and open commute to work, combined with very extensive parking on site. These efficiencies results in cost saving to tenants and improved quality of life for employees.