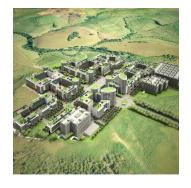

## ZAR 120000.00

Generated On: Fri, 22 Nov 2024 01:44:59 +0000

Property export

21 500m2 A Grade Office Space, on-site conference centre. The tech centre at Dube is designed to be a 6 storey A grade office building located in the centre of Dube city, offering 19,345 sqm of modern office space with an additional 2,017 sqm of retail units.

It boast green star rating and offers spectacular panoramic views of the surrounding hills to the south, east and west.

This ultra modern building offers tenants high speed optic fibre internet and backup cloud storage at significantly reduced costs as well as uninterrupted electricity.

The strategic location within Dube Trade Port and immediate proximity to King Shaka International Airport. affords tenants with a easy, quick and open commute to work, combined with very extensive parking on site. These efficiencies results in cost saving to tenants and improved quality of life for employees.