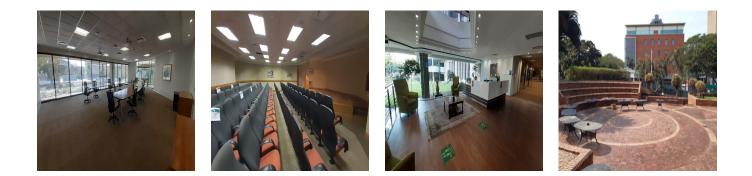

## Penthouse Premium Grade Office For Rent In Durban Central South Africa, KwaZulu-Natal, Berea, , , 4001, MONTHLY RENTAL PRICE **David Kopp** USD 90588.39 **Kopp Commercial Properties** Durban North, South Africa - Local Time 11500 qm rooms 🚐 bedrooms ⊕ bathrooms C 27 31 312 0625 $\Diamond$ gm land area Car spaces

Kopp Commercial is pleased to offer this commercial office space to let in decentralised commercial node of Kingsmead.

- GLA 11 500m2 (office and basement space)
- parkings, 3/100 @ approx R1 000 per basement bay and approx R450 per open bay
- Building has two generators (1 250 KVA, 1 650 KVA)
- Well located in proximity to public transport .

## Floor: 4 Floors: 4 Year Built: 2017 Car Spaces: 4 Year Of Construction: 2017 Type: Office