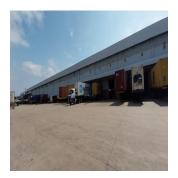

Office & Staff facilities of 1480 sqm ground floor & first floor office space of 1016 sqm.

With 35 on-grade roller doors and 3-phase 400-amp supply.

Approximately 18000 sqm of yard and truck drive-around the warehouse.

Approximately 30 shaded staff parking.

35 roller shutter doors.

ASIB certified sprinkler system with pumps & tanks (100 000l capacity)Articulation Tanks.

The location ensures easy accessibility to the N2 Freeway and is approximately 20 km from the Durban Port.