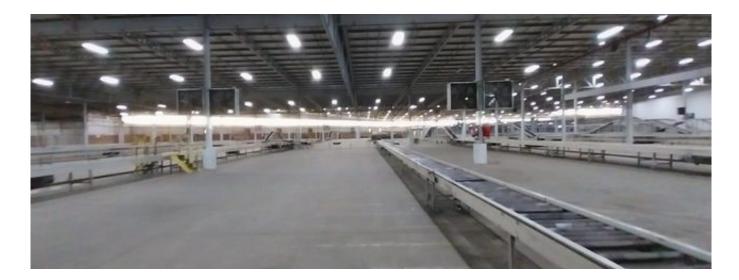

Rental @ R 70 per square meter.

69051 sqm warehouse space with additional 3490 sqm mezzanine.

- 12600 sqm of warehouse is 5.6m to eaves
- 40300 sqm of warehouse is 10.6m to eaves
- 7915 sqm of warehouse is 15m to the eaves

Office & Staff facilities of 1480 sqm ground floor & first floor office space of 1016 sqm.

With 35 on-grade roller doors and 3-phase 400-amp supply.

Approximately 18000 sqm of yard and truck drive-around the warehouse.

Approximately 30 shaded staff parking.

35 roller shutter doors.

ASIB certified sprinkler system with pumps & tanks (100 000l capacity)Articulation Tanks.

The location ensures easy accessibility to the N2 Freeway and is approximately 20 km from the Durban Port.