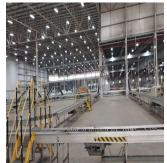

Rental @ R 70 per square meter.

69051 sqm warehouse space with additional 3490 sqm mezzanine.

- 12600 sqm of warehouse is 5.6m to eaves
- 40300 sqm of warehouse is 10.6m to eaves
- 7915 sqm of warehouse is 15m to the eaves

Office & Staff facilities of 1480 sqm ground floor & first floor office space of 1016 sqm.

With 35 on-grade roller doors and 3-phase 400-amp supply.

Approximately 18000 sqm of yard and truck drive-around the warehouse.

Approximately 30 shaded staff parking.

35 roller shutter doors.

ASIB certified sprinkler system with pumps & tanks (100 000l capacity)Articulation Tanks.

The location ensures easy accessibility to the N2 Freeway and is approximately 20 km from the Durban Port.