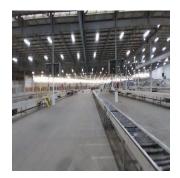

Rental @ R 70 per square meter.

69051 sqm warehouse space with additional 3490 sqm mezzanine.

- 12600 sqm of warehouse is 5.6m to eaves
- 40300 sqm of warehouse is 10.6m to eaves
- 7915 sqm of warehouse is 15m to the eaves

Office & Staff facilities of 1480 sqm ground floor & first floor office space of 1016 sqm.

With 35 on-grade roller doors and 3-phase 400-amp supply.

Approximately 18000 sqm of yard and truck drive-around the warehouse.

Approximately 30 shaded staff parking.

35 roller shutter doors.

ASIB certified sprinkler system with pumps & tanks (100 000l capacity)Articulation Tanks.

The location ensures easy accessibility to the N2 Freeway and is approximately 20 km from the Durban Port.