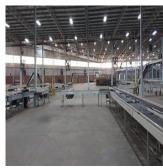

Rental @ R 70 per square meter.

69051 sqm warehouse space with additional 3490 sqm mezzanine.

- 12600 sqm of warehouse is 5.6m to eaves
- 40300 sqm of warehouse is 10.6m to eaves
- 7915 sqm of warehouse is 15m to the eaves

Office & Staff facilities of 1480 sqm ground floor & first floor office space of 1016 sqm.

With 35 on-grade roller doors and 3-phase 400-amp supply.

Approximately 18000 sqm of yard and truck drive-around the warehouse.

Approximately 30 shaded staff parking.

35 roller shutter doors.

ASIB certified sprinkler system with pumps & tanks (100 000l capacity)Articulation Tanks.

The location ensures easy accessibility to the N2 Freeway and is approximately 20 km from the Durban Port.