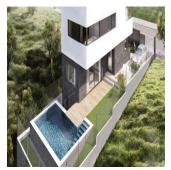

## EUR 415000.00

293 gm

4 rooms

3 bedrooms

2 bathrooms

♦ 2 gm land area
□ 2 car spaces

Exclusive development located in a superb location in Caleta de Vélez, close to the beach, golf course, supermarkets, restaurants and the hospital. Accommodation This stylish coastal villa will have a constructed size of approx. 211 m2 distributed over three floors. Ground level: hall, guest toilet, modern lounge / living room & kitchen. Upper Level: three double bedrooms and 2 functional family bathrooms (1 of them is en suite). Lower Level: storage room & utility room. Features Top quality materials will be used and there will be superb attention to every detail. These luxury houses will include air conditioning / heating system in every room of the house plus a log burning stove with dual door in the living room and tiled flooring throughout with underfloor heating, remote controlled opening access and large panoramic double glazed PVC windows. A wonderful example of light and spacious property with outstanding views. Mains water and electricity will be connected, and multiple connection sockets for TV, telephone and internet. Exterior Set in lush tropical gardens, fully gated and with a superb private heated swimming pool to the front, where you will have the chance to relax and enjoy life to the full! In addition, this outstanding villa will offer different terraces, a porch, a huge partially covered roof terrace and a car port. Summary Special coastal villa which will combine modern living with elegant functionality and comfort. Just 30 minutes from Malaga airport and within walking distance to beach. Prepare to be enthralled!