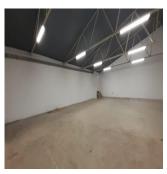

## ZAR 17500.00

₩ 496 qm

rooms

Bedrooms

bathrooms

car spaces

Kopp commercial is please to offer you this space in the CBD.Unit is 496 sqm and on the first floor and can be used for retail or office space.

Schedule an appointment today for a private viewing.