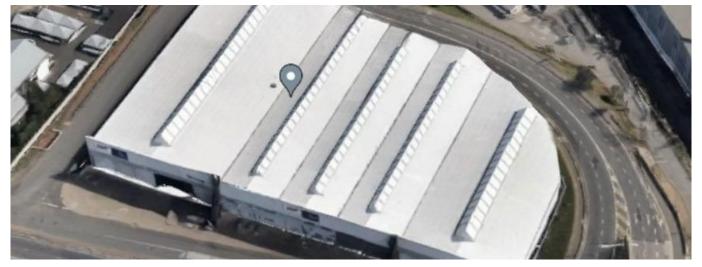

## Spacious Warehouse For Rent In Mobeni

South Africa, KwaZulu-Natal, Berea, , , 4060,

 $\blacksquare$  9421 qm  $\blacksquare$  rooms  $\boxminus$  bedrooms  $\stackrel{\triangle}{=}$  bathrooms

Generated On: Fri, 22 Nov 2024 12:07:49 +0000

## Property export

Kopp Commercial is please to offer you this Immaculate 9421 square meter warehouse to let in Mobeni.

GLA: 9421

Rates: R 93697.00 Insurance: R 24796 Deposit: 2 - 3 Months Escalation @ 8%