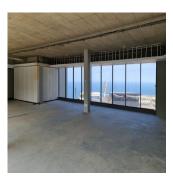

## ZAR 180000.00

150 qm

Tooms

□ bedrooms

bathrooms

car spaces

Lease the best offices in Durban/Umhlanga at The Arch. These offices tick all the boxes with so much to offer:

-180 degree sea views, biometrics throughout, lift direct from parking bays and visitors bays straight to your floor.

Access to top end restaurants, gym, hotel catering for visiting businessmen forms part development, close proximity to Gateway and lower Umhlanga Village.

Four months beneficial occupation to enable you to fitout your office to the high end spec it deserves.