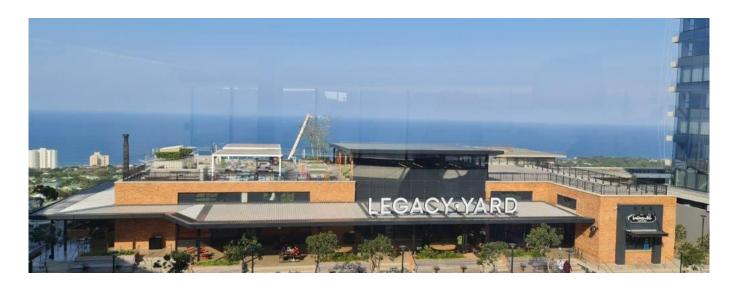

## ZAR 180000.00

150 qm

Tooms

□ bedrooms

bathrooms

car spaces

Lease the best offices in Durban/Umhlanga at The Arch. These offices tick all the boxes with so much to offer:

-180 degree sea views, biometrics throughout, lift direct from parking bays and visitors bays straight to your floor.

Access to top end restaurants, gym, hotel catering for visiting businessmen forms part development, close proximity to Gateway and lower Umhlanga Village.

Four months beneficial occupation to enable you to fitout your office to the high end spec it deserves.