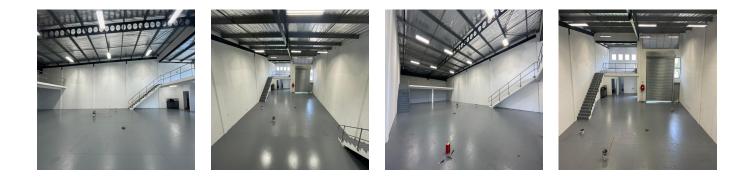

Key Features:

- Generous Gross Lettable Area (GLA) of 419m2
- Spacious 308m2 Warehouse
- Convenient 66m2 Mezzanine
- 45m2 Office Space
- Ample Parking: 4 Dedicated Bays
- Robust 3 Phase Power Supply (50 amps)
- Seamless Park Access
- Easy Truck Maneuverability
- Impressive Height Range: 6 to 8 meters
- Sleek Epoxy Flooring