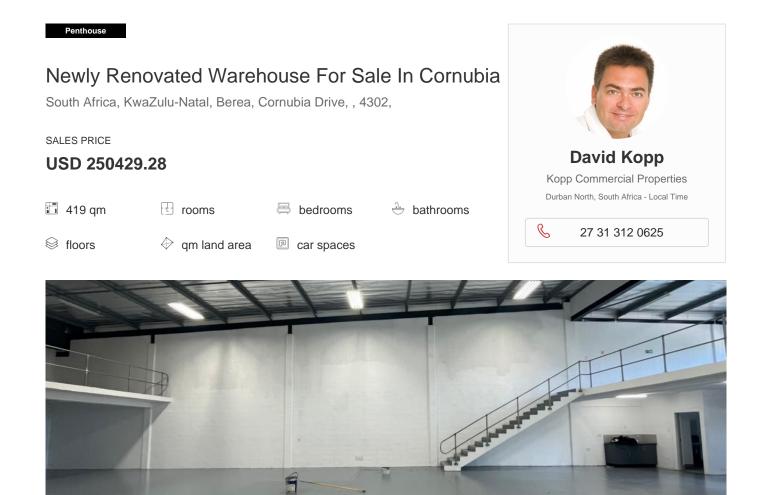

## Property export

Exciting Opportunity:

Newly Renovated Warehouse with Established Tenant! Discover the perfect investment opportunity in Cornubia with Kopp Commercial.

Presenting a recently renovated warehouse, currently tenanted by the prestigious Weylandts furniture brand until July 31, 2026.

Key Features:

- Generous Gross Lettable Area (GLA) of 419m2
- Spacious 308m2 Warehouse
- Convenient 66m2 Mezzanine
- 45m2 Office Space
- Ample Parking: 4 Dedicated Bays
- Robust 3 Phase Power Supply (50 amps)
- Seamless Park Access
- Easy Truck Maneuverability
- Impressive Height Range: 6 to 8 meters
- Sleek Epoxy Flooring

Rates: Approx R1 680.78 Levies: R4 704.80.

This prime property ticks all the boxes for investors and businesses alike, offering immediate availability and a secure lease with a reputable tenant.

Don't miss out on this exceptional opportunity. Contact Kopp Commercial today!"