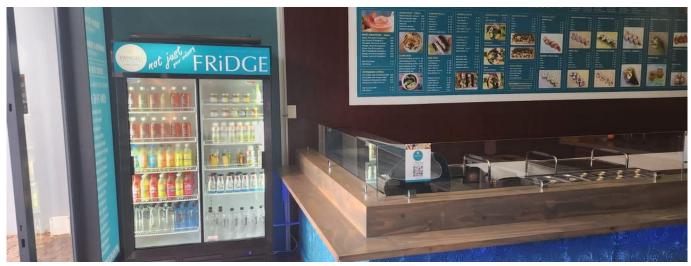

## USD 271674.20

179 gm

Tooms

bedrooms

bathrooms

qm land area

car spaces

Retail unit in secure retail park situated in New Town Centre of Umhlanga in close proximity to the Gateway shopping center.

Ideal for small restaurant or take away. Retail units comprising factory retail, discount or destination stores with warehouse component with roller shutter door access in the heart of Umhlanga with exposure to N2 highway.