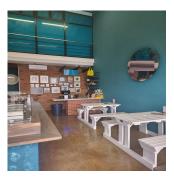

## USD 271674.20

179 gm

Tooms

bedrooms

bathrooms

qm land area

car spaces

Retail unit in secure retail park situated in New Town Centre of Umhlanga in close proximity to the Gateway shopping center.

Ideal for small restaurant or take away. Retail units comprising factory retail, discount or destination stores with warehouse component with roller shutter door access in the heart of Umhlanga with exposure to N2 highway.