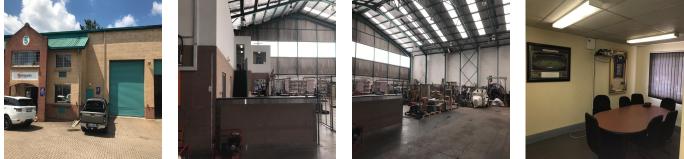

Kopp Commercial is pleased to offer this 718sqm unit in a secure park comprising of 213sqm offices and ablution, 505 sqm warehouse space and 9 parking bays.

Water and electricity separately metered.

Two of the units in the complex have had fibre optics installed.No work is allowed on the premises save for clerical work, between the hours of; Weekdays -7:30pm to 6:30am; Saturdays & Public Holidays -2:30pm to 6:30am; Sundays -12:00am to 11:00pm. Please get in touch with us for additional details!