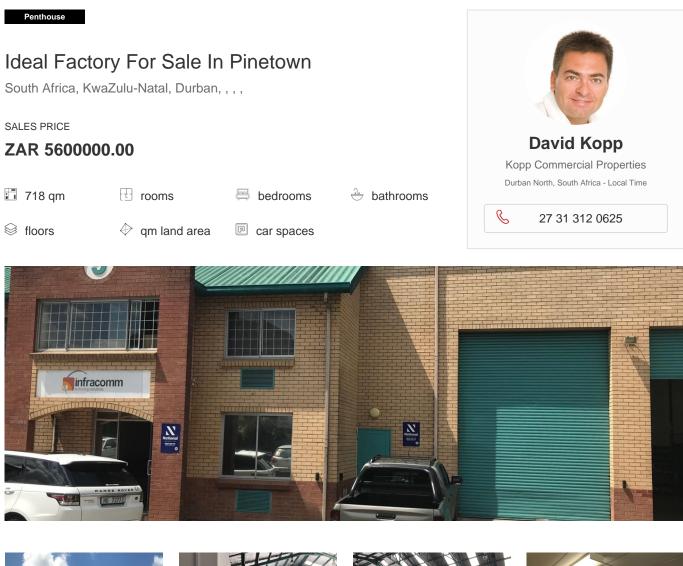

Kopp Commercial is pleased to offer this 718sqm unit in a secure park comprising of 213sqm offices and ablution, 505 sqm warehouse space and 9 parking bays.

Water and electricity separately metered.

Two of the units in the complex have had fibre optics installed.No work is allowed on the premises save for clerical work, between the hours of; Weekdays -7:30pm to 6:30am; Saturdays & Public Holidays -2:30pm to 6:30am; Sundays -12:00am to 11:00pm. Please get in touch with us for additional details!