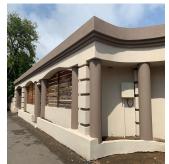

## ZAR 6000000.00

550 qm

Tooms

bedrooms

bathrooms

car spaces

This property has a lot of potential and is currently under renovation. Ideal for offices or showroom/warehouse.

Plenty of parking space with access from the front and back. 200m2 of office/warehouse/garage space at the back of the property. Strong room.

Approximately 350m2 office/showroom space in the front house.

Please get in touch with us for additional details!

Available From: 25.05.2024

Floor: 4 Floors: 4 Year Built: 2017 Car Spaces: 4 Year Of Construction: 2017 Type: Office