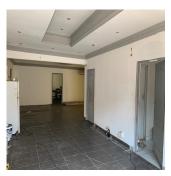

## ZAR 6000000.00

550 qm

Tooms

bedrooms

bathrooms

car spaces

This property has a lot of potential and is currently under renovation. Ideal for offices or showroom/warehouse.

Plenty of parking space with access from the front and back. 200m2 of office/warehouse/garage space at the back of the property. Strong room.

Approximately 350m2 office/showroom space in the front house.

Please get in touch with us for additional details!

Available From: 25.05.2024

Floor: 4 Floors: 4 Year Built: 2017 Car Spaces: 4 Year Of Construction: 2017 Type: Office