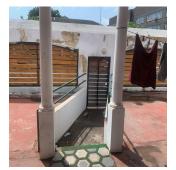

## ZAR 6000000.00

550 qm

Tooms

bedrooms

bathrooms

car spaces

This property has a lot of potential and is currently under renovation. Ideal for offices or showroom/warehouse.

Plenty of parking space with access from the front and back. 200m2 of office/warehouse/garage space at the back of the property. Strong room.

Approximately 350m2 office/showroom space in the front house.

Please get in touch with us for additional details!

Available From: 25.05.2024

Floor: 4 Floors: 4 Year Built: 2017 Car Spaces: 4 Year Of Construction: 2017 Type: Office