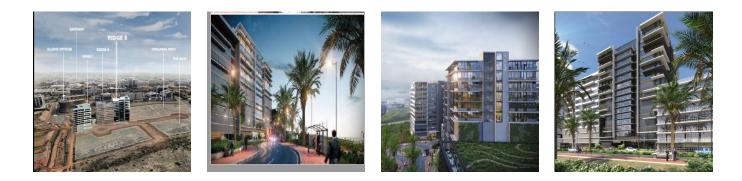

Kopp commercial is pleased to offer this 232 sqm office space with 45 sqm balcony and 9 parking bays.

Ridge 8 development is ideally located in this new premier Ridgeside office node and which enjoys great sea views to the north overlooking the Umhlanga Village and to the south Durban harbour.