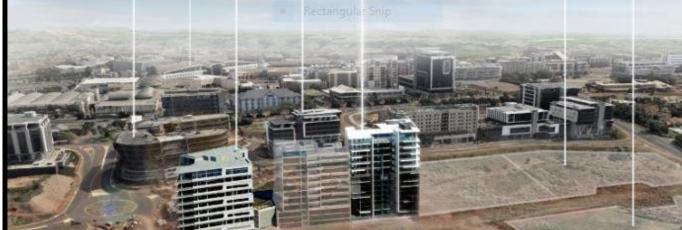

Kopp commercial is pleased to offer this 232 sqm office space with 45 sqm balcony and 9 parking bays.

Ridge 8 development is ideally located in this new premier Ridgeside office node and which enjoys great sea views to the north overlooking the Umhlanga Village and to the south Durban harbour.